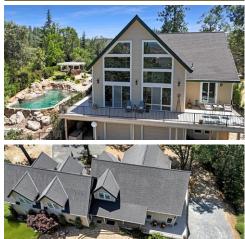

## \$ 1,300,000

Eric Hatch (530) 277-3489 (Business) eric.hatch@c21cornerstone.com http://www.erichatchrealestate.com/

Cornerstone Realty 10063 Combie Road Auburn, CA 95602

Perched a top a manicured hillside, this stunning retreat offers breathtaking views of Bear River and the surrounding mountain range. Towering windows fill the spacious living room with natural light, anchored by a grand rock fireplace, perfect for relaxing or entertaining. The custom-built pool and spa with a cascading waterfall, outdoor kitchen area with built-in BBQ, lush lawn, with a shade structure make entertaining effortless. The open layout flows seamlessly into a gourmet kitchen with an oversized pantry steps away from the pool, while the large upstairs game room provides flexibility for work, play, or multi-generational living. A private primary suite upstairs with a large loft looking out at your stunning views. Step outside to your wraparound concrete porch and take in the scenery from multiple sitting areas and views. Additional features include a full fenced back yard, mature landscaping, owned solar, a generator wired in for convenience. Enjoy the property with nature trails leading down to the NID ditch trail for even longer hikes. A remarkable oversized shop features tall garage doors and ceilings with built in shelving. A rare opportunity to own a truly unique and private mountain-view estate with comfort and self-sufficiency without compromise.